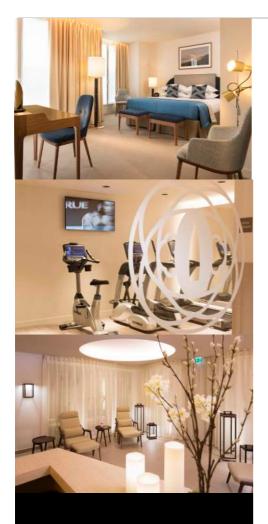

# 82 Rooms

- 22 Superiors. 16 to 18 m2. Double bed. Shower or bathtub.
- 43 **Deluxes.** 19 to 21 m2. Double or twin beds. Shower or bathtub. Baby bed available.

## Wellness spa by Carita

Massages and treatments on reservation
Free access to the Gym, Sauna and Hammam

\*

Lounge Bar. Room Service 24h/24. Multilingual staff 24 hours a day. Hotel accessible to persons with limited mobility. Business corner. Free Wifi. Concierge service at the reception.