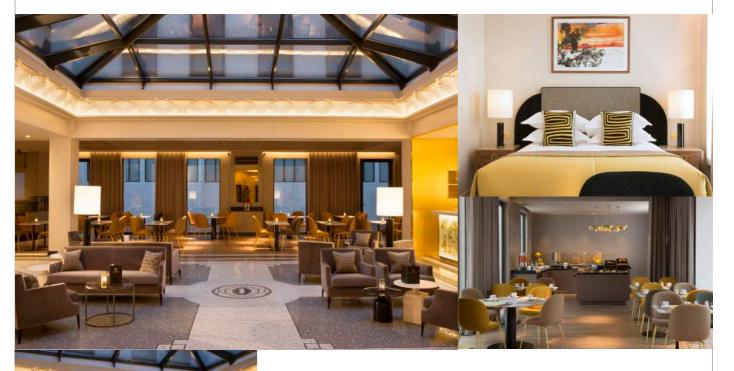

# 82 Rooms

- 22 Superiors. 16 to 18 m2. Double bed. Shower or bathtub.
- 43 **Deluxes.** 19 to 21 m2. Double or twin beds. Shower or bathtub. Baby bed available.

# Contact Commercial Karol Lor Bureau: +33 1 53 24 00 98

karol@klimbuphotels.com

- 11 Executives. 24m2. Double or Twin beds. Shower or bathtub. Baby bed and additional bed available. Nespresso Machine.
- 6 Suites. 30 m2. Double or Twin beds + sofa bed. Shower or bathtub. Baby bed available. Machine Nespresso

### **Breakfast & Services**

#### Buffet Breakfast from 6: 30am to 10:30am

7am to 11am during the week-end

\*